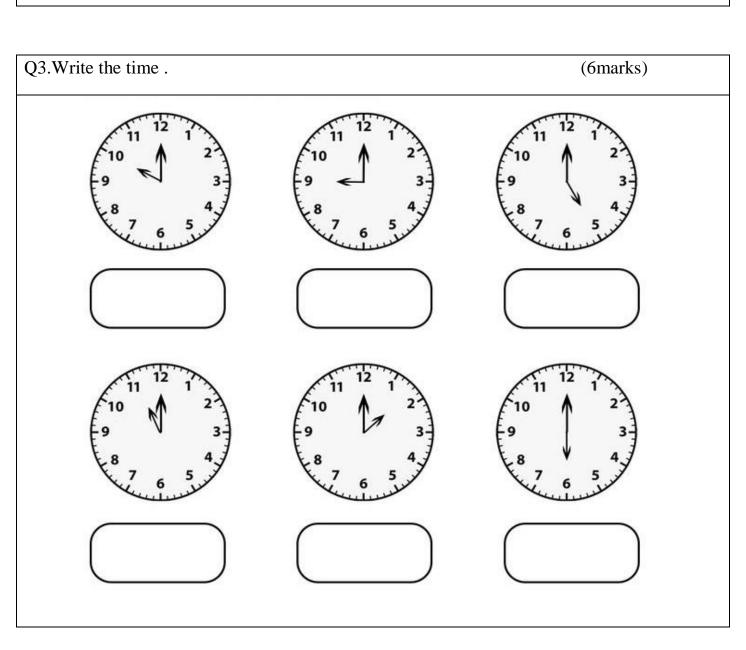

| ₹500     |



| Q4 How many days are there in 8 weeks?                         | (1.5marks) |
|----------------------------------------------------------------|------------|
| Ans.                                                           |            |
|                                                                |            |
|                                                                |            |
|                                                                |            |
|                                                                |            |
| Q5. In a year, a school opened for 214 days. How many days did |            |
|                                                                | (1.5marks) |
| Ans.                                                           |