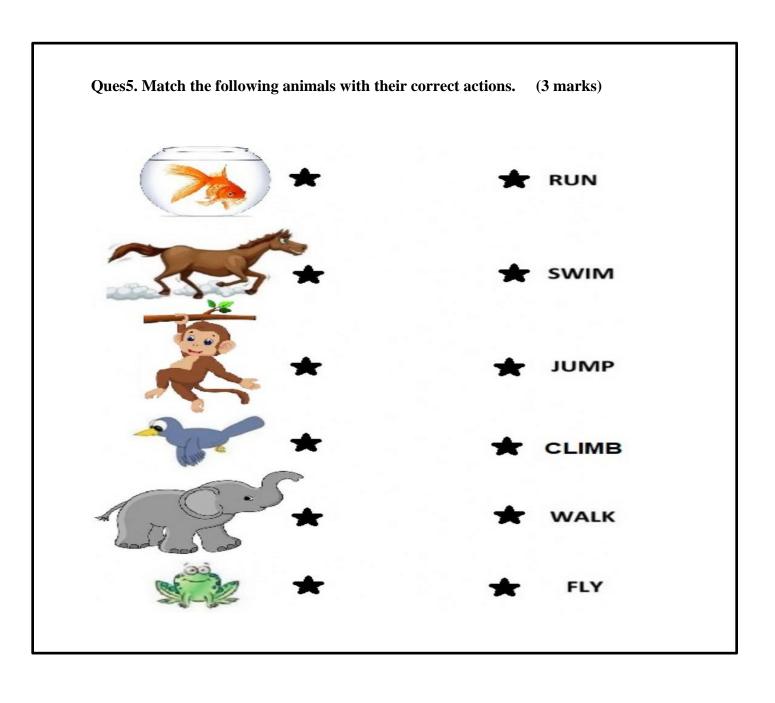

|-------|---------|---------|---|
| Name: | Roll No | T. sion | - |

#### Ques1. Tick the correct describing word from each of the following. (5 marks)

- A. Choose the correct one.
  - i. Big
  - ii. Balloon
  - iii. Flower
- B. Choose the correct one.
  - i. Beautiful
  - ii. Ball
  - iii. Dance
- C. Choose the correct one.
  - i. School
  - ii. Sweet
  - iii. Chair
- D. Choose the correct one.
  - i. Tall
  - ii. Room
  - iii. Bird.
- E. Choose the correct one.
  - i. Fat
  - ii. Puppy
  - iii. dog

Ques2. Who am i? Write the correct animal name in each one .

(4 marks)

# Who Am I?

I am a huge animal

I have very big horns

I have a very thick skin

I have a huge tribe



Ques4. Match the following actions with their correct word.

(5 marks

jump

rum

walk

smile

sleep