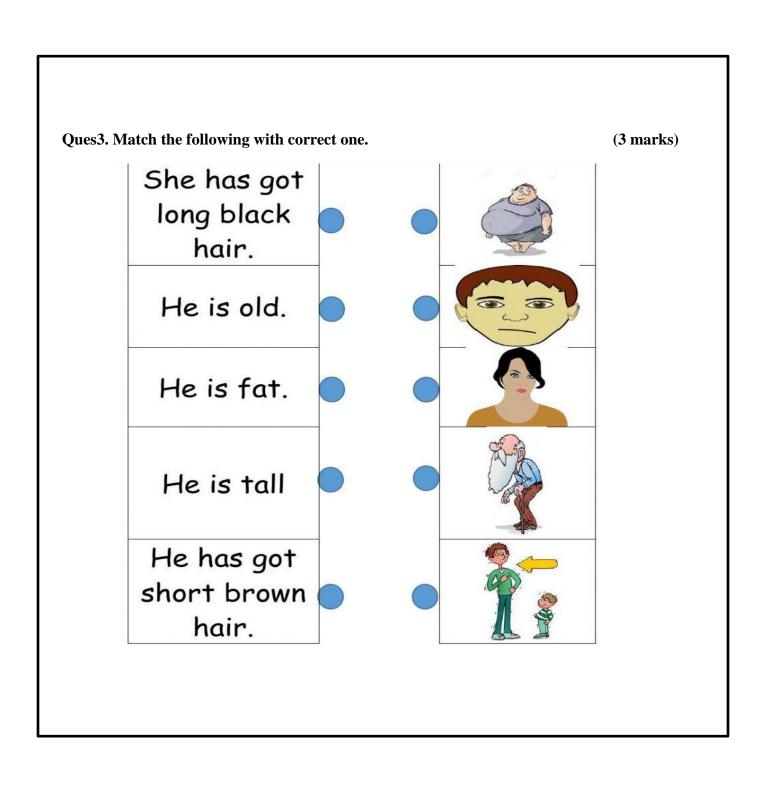

venture with UNIQUE

### PT 3 ASSIGNMENT (2024-25) CLASS: I SUBJECT- ENGLISH II

| Time: |         | M.M:20  |   |
|-------|---------|---------|---|
| Name: | Roll No | T. sion | - |

#### Ques1. Tick the correct describing word from each of the following. (5 marks)

- A. Choose the correct one.
  - i. Big
  - ii. Balloon
  - iii. Flower
- B. Choose the correct one.
  - i. Beautiful
  - ii. Ball
  - iii. Dance
- C. Choose the correct one.
  - i. School
  - ii. Sweet
  - iii. Chair
- D. Choose the correct one.
  - i. Tall
  - ii. Room
  - iii. Bird.
- E. Choose the correct one.
  - i. Fat
  - ii. Puppy
  - iii. dog

Ques2. Who am i? Write the correct animal name in each one .

(4 marks)

# Who Am I?

I am a huge animal

I have very big horns

I have a very thick skin

I have a huge tribe



Ques4. Match the following actions with their correct word.

(5 marks

jump

rum

walk

smile

sleep